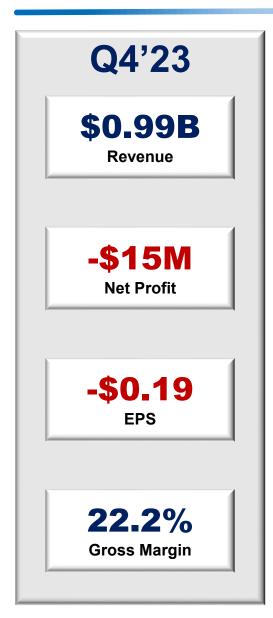

## 2023年營運成果

| NTD K                            | 2022Q4    | 2023Q4  | YoY   | 2022      | 2023      | YoY  |
|----------------------------------|-----------|---------|-------|-----------|-----------|------|
| Operating revenue                | 1,211,025 | 993,376 | -23%  | 4,986,366 | 4,208,458 | -16% |
| Gross profit/(loss)              | 295,197   | 220,536 | -25%  | 1,132,512 | 930,616   | -18% |
| Profit/(loss) from operations    | 84,208    | 32,668  | -61%  | 407,738   | 220,583   | -46% |
| Profit/(loss) before income tax  | 38,748    | -25,770 | -167% | 539,657   | 305,424   | -43% |
| Net Profit/(loss) for the period | 27,988    | -15,344 | -197% | 422,850   | 262,253   | -38% |
| EPS(NTD)                         | 0.27      | -0.19   |       | 5.74      | 3.04      |      |