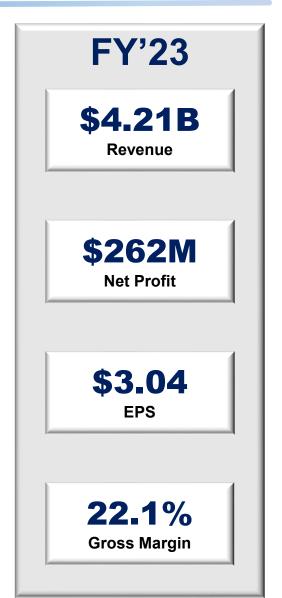

## 2023年營運成果

| NTD K                            | 2022Q4    | 2023Q4  | YoY   | 2022      | 2023      | YoY  |
|----------------------------------|-----------|---------|-------|-----------|-----------|------|
| Operating revenue                | 1,211,025 | 993,376 | -23%  | 4,986,366 | 4,208,458 | -16% |
| Gross profit/(loss)              | 295,197   | 220,536 | -25%  | 1,132,512 | 930,616   | -18% |
| Profit/(loss) from operations    | 84,208    | 32,668  | -61%  | 407,738   | 220,583   | -46% |
| Profit/(loss) before income tax  | 38,748    | -25,770 | -167% | 539,657   | 305,424   | -43% |
| Net Profit/(loss) for the period | 27,988    | -15,344 | -197% | 422,850   | 262,253   | -38% |
| EPS(NTD)                         | 0.27      | -0.19   |       | 5.74      | 3.04      |      |