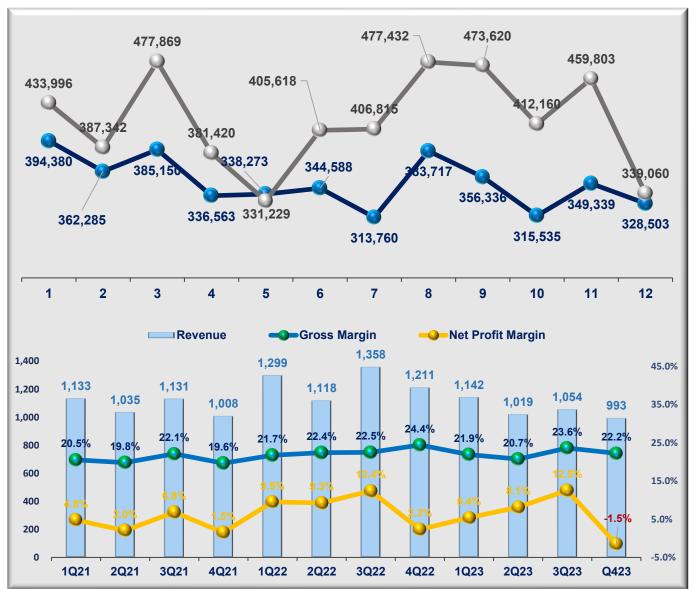

| 2023      | YoY  |
|----------------------------------|-----------|---------|-------|-----------|-----------|------|
| Operating revenue                | 1,211,025 | 993,376 | -23%  | 4,986,366 | 4,208,458 | -16% |
| Gross profit/(loss)              | 295,197   | 220,536 | -25%  | 1,132,512 | 930,616   | -18% |
| Profit/(loss) from operations    | 84,208    | 32,668  | -61%  | 407,738   | 220,583   | -46% |
| Profit/(loss) before income tax  | 38,748    | -25,770 | -167% | 539,657   | 305,424   | -43% |
| Net Profit/(loss) for the period | 27,988    | -15,344 | -197% | 422,850   | 262,253   | -38% |
| EPS(NTD)                         | 0.27      | -0.19   |       | 5.74      | 3.04      |      |

Notes: The percentage of each accounting item is rounding calculation.

## 2023年營收分析









## **Operation Outlook**



- Supply and Demand Rebound
- NEV Penetration
- Industrial Applications
   Maintain Growth
- Aerospace Recovery
- Medical Business Launch in China
- Clean Energy Business
   Opportunities

**Tailwinds** 

- Inflation
- Economic uncertainty
- Labor Shortage
- Supply chain Risks
- Semiconductor and Bike Inventory Correction
- Bright Outlook for EV Sales
- Green SCM & CBAM Challenges

Headwinds



Q&A

問與答

2024 Q2 Investor Workshop

## 全球最佳戰略合作夥伴

# GLOBALTEK

THANK YOU