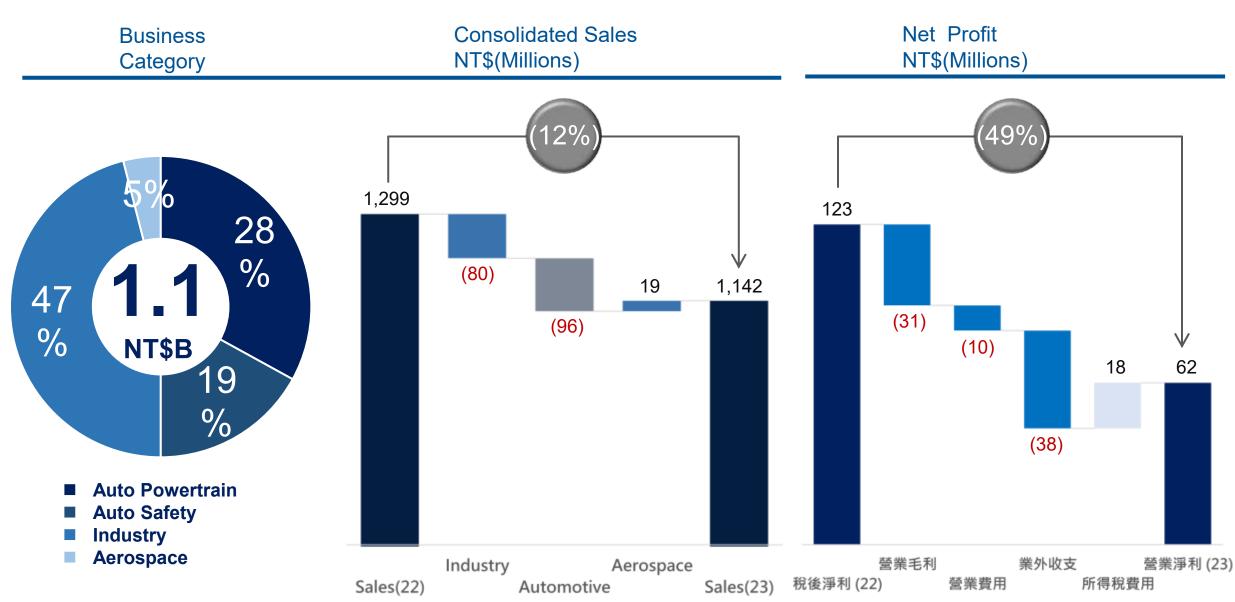

## **1Q23 Operation Result**

## **2022 Operation Highlights**

2020 3020 8020 8020 2021 3021 8021 8021 8022 8022 8022

Sales Revenue, Net Profit and EPS are all for an all-time records