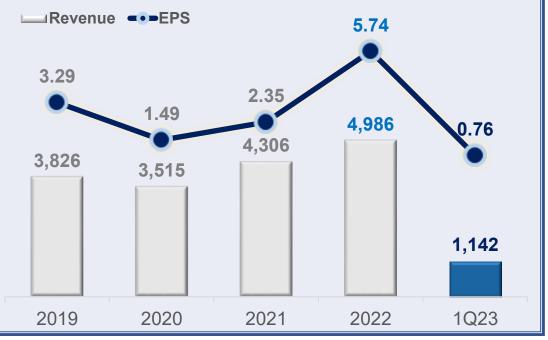

## **1Q23 Operation Result**

## **2022 Operation Highlights**

2020 3020 8020 8020 2021 3021 8021 8021 8022 8022 8022

Sales Revenue, Net Profit and EPS are all for an all-time records