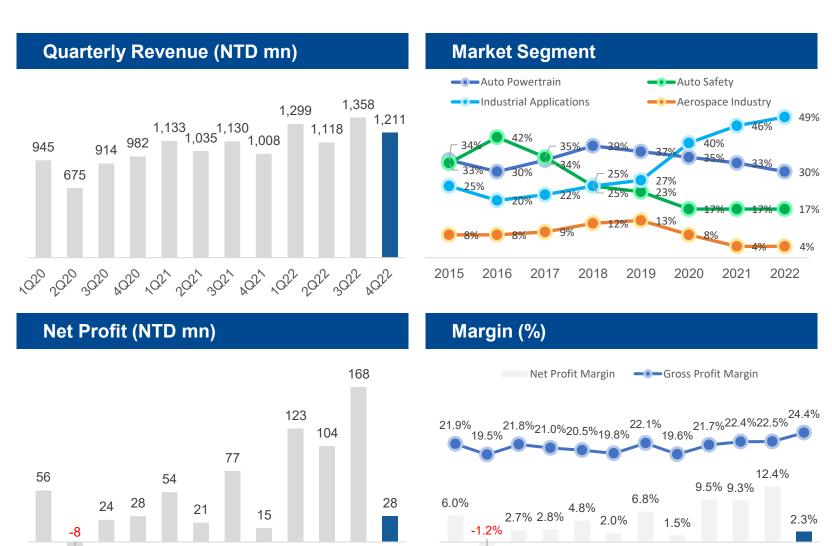

## **2022 Operation Highlights**

2020 3020 8020 8020 2021 3021 8021 8021 8022 8022 8022

Sales Revenue, Net Profit and EPS are all for an all-time records