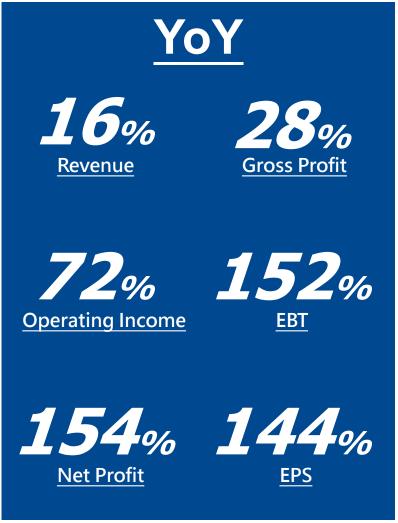

## **2022 Operation Highlights**

2020 3020 8020 8020 2021 3021 8021 8021 8022 8022 8022

Sales Revenue, Net Profit and EPS are all for an all-time records