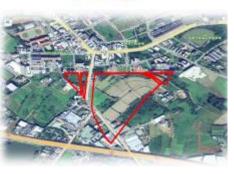

#### Local Cluster Future Connect International Link

Note1: Plan to star up 43,000 square meter Global Tek Park in Wuxi from Q2 2022 Note2: Plan to star up 55,000 square Global Tek Park in Xinwu with meter in 3+ years