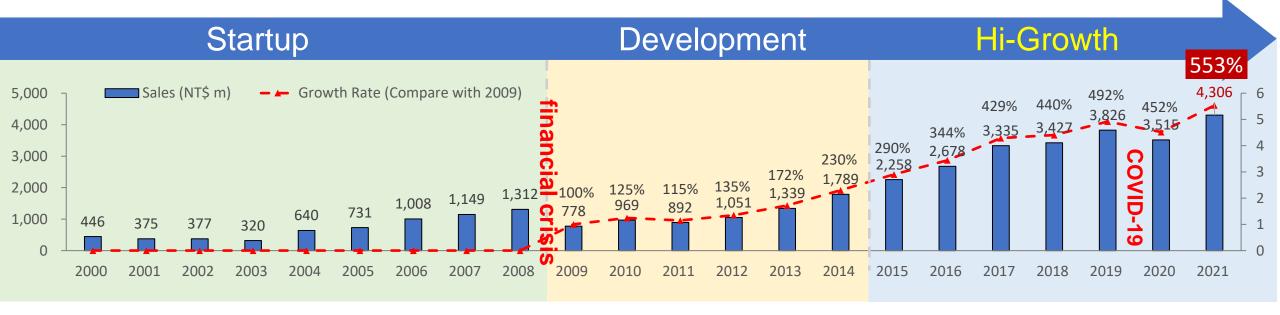

- Founded and registered Global Tek Co., Ltd. in Taiwan
- Established solely owned subsidiary GP Tech Inc. in USA
- Certified by BSI TS16949
- Obtained AS9100 certification
- Completion of 128k-sqft (3600pings)
   Xinwu/Taiwan facility, the new headquarters, tech hub and investment casting foundry
- Listed on Taiwan Stock Exchange (TWSE) IPO
- Stock exchange code 4566 TW
- Sales revenue totaled was NT\$4.3 billion for an all-time record
- Issued NT\$704 million in convertible bonds

2019

2021

- Established Wuxi /China plant for automotive business
- Built Xian/China plant for industrial instrumentation business
- Registered Global Tek Fabrication Co., Ltd.

 In House NADCAP certified FPI line  Issued NT\$660 million in convertible bonds

## Milestone