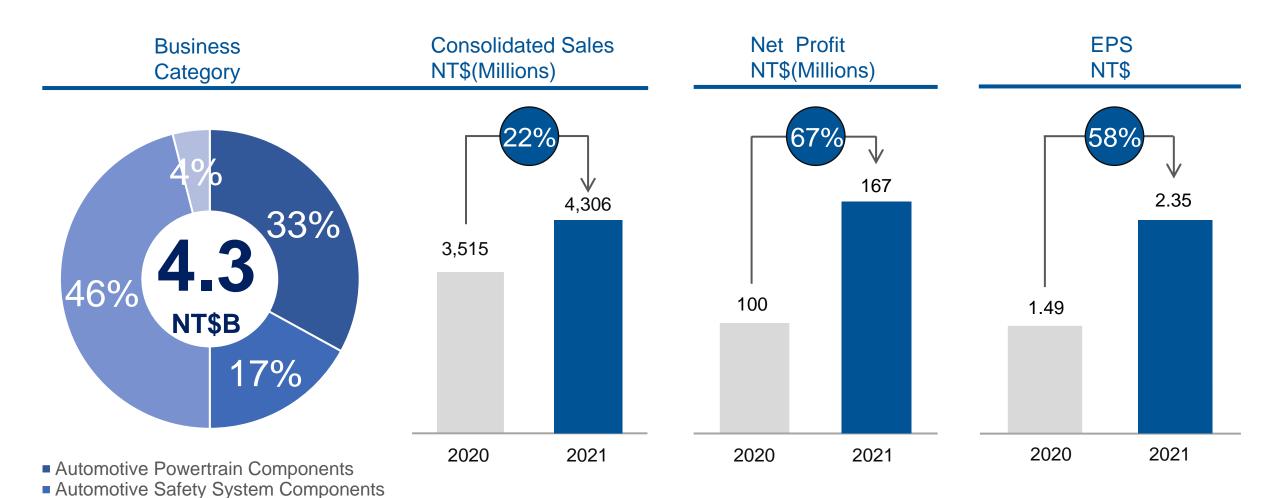

## Business Results(FY'20 vs. FY'21) 綜合損益表(FY'20 vs. FY'21)

Industrial Applications

Aaviation Industry