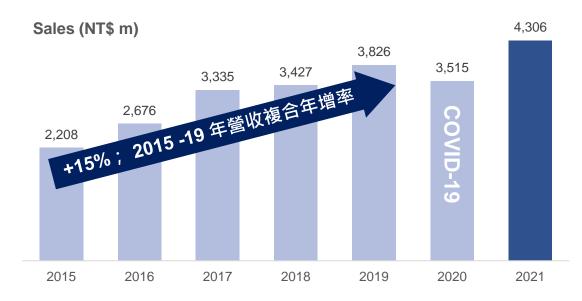

- Founded and registered Global Tek Co., Ltd. in Taiwan
- Established solely owned subsidiary GP Tech Inc. in USA
- Certified by BSI TS16949
- Obtained AS9100 certification
- Completion of 128k-sqft (3600pings)
   Xinwu/Taiwan facility, the new headquarters, tech hub and investment casting foundry
- Listed on Taiwan Stock Exchange (TWSE) IPO
- Stock exchange code 4566 TW
- Sales revenue totaled was NT\$4.3 billion for an all-time record
- Issued NT\$704 million in convertible bonds

## Business Results(FY'20 vs. FY'21) 綜合損益表(FY'20 vs. FY'21)

Industrial Applications

Aaviation Industry