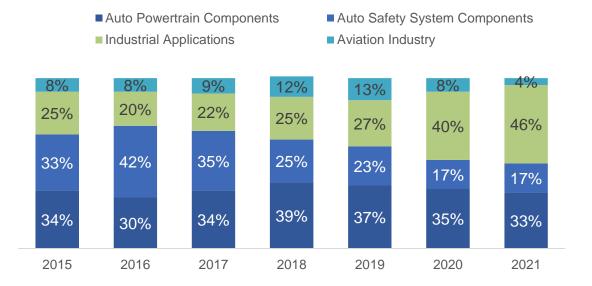

## Business Results(FY'20 vs. FY'21) 綜合損益表(FY'20 vs. FY'21)

Industrial Applications

Aaviation Industry